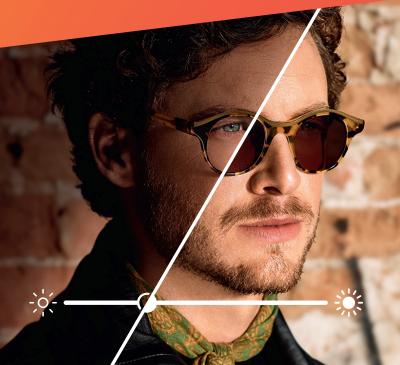

# Transitions XTRActive\*

The best choice for extra protection — even in the car.

Uniquely designed to protect eyes from the brightest sun outdoors and harsh artificial light indoors. They even darken behind the windshield.

#### Style MIARORS

Reflect a New Shade of Style

Smart new technology gives *Transitions XTRActive* style mirrors a one-of-a-kind mirrored look when they darken outside.

*Transitions Signature* lenses are still available in these iconic lens colours: