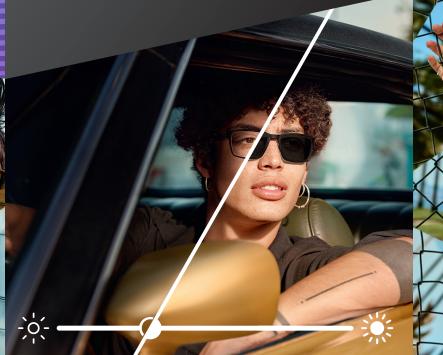

Plus, *Transitions*® *XTRActive*® lenses are now available in these mirrored colours — Flash Gold, Silver, Copper, Violet-Blue and Blue-Green.

#### Style MIARORS

Reflect a New Shade of Style

Smart new technology gives *Transitions XTRActive* style mirrors a one-of-a-kind mirrored look when they darken outside.

*Transitions Signature* lenses are still available in these iconic lens colours: